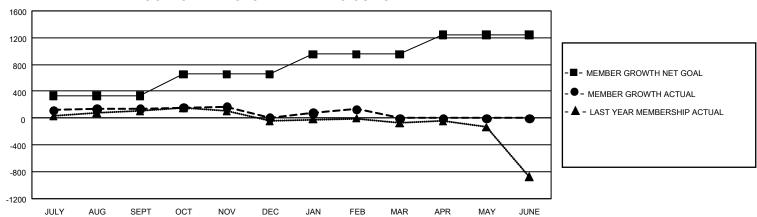

## GOALS AND ACTUAL MEMBERS CUMULATIVE

| DROPPED CLUBS: 5        |           | 346 CLUBS OF 689 ADDED 1<br>OR MORE NEW MEMBERS | GENDER DISTRIBUTION                   |                 |  |
|-------------------------|-----------|-------------------------------------------------|---------------------------------------|-----------------|--|
|                         |           |                                                 | MALE                                  | 17,726 (74.56%) |  |
|                         |           |                                                 | FEMALE                                | 6,049 (25.44%)  |  |
| DROPPED MEMBERS         |           |                                                 | NON BINARY                            | 0 (0.00%)       |  |
| DECEASED                | 120       |                                                 | PREFER NOT TO ANSWER                  | 0 (0.00%)       |  |
| CLUB CANCELLED<br>OTHER | 13<br>699 | CLICK HERE FOR                                  | TOTAL FAMILY UNIT MEMBERS             | 9,433           |  |
| TOTAL                   | 832       | CUMULATIVE MEMBERSHIP DATA                      | FAMILY MEMBERS PAYING HALF DUES 5,252 |                 |  |