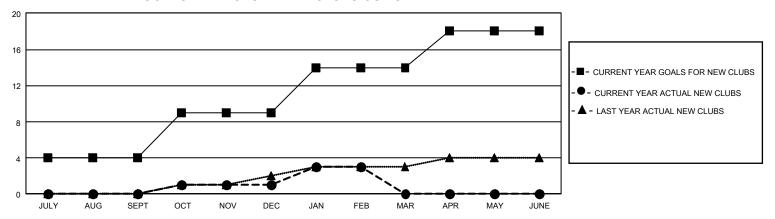

|  |  |  |  |  |
| QUARTER MEMBE         | ER GROWTH NET<br>GOAL | MEMBER GROWTH<br>ACTUAL | DROPPED MEMBERS<br>ACTUAL (including<br>transfers) |  |  |  |  |  |
| JULY/AUG/SEPT         | 334                   | 434                     | 273                                                |  |  |  |  |  |
| OCT/NOV/DEC           | 320                   | 269                     | 396                                                |  |  |  |  |  |
| JAN/FEB/MAR           | 300                   | 299                     | 163                                                |  |  |  |  |  |
| APR/MAY/JUNE          | 285                   | 0                       | 0                                                  |  |  |  |  |  |

## GOALS AND ACTUAL NEW CLUBS CUMULATIVE



## GOALS AND ACTUAL MEMBERS CUMULATIVE



| DROPPED CLUBS: 5        |           | 346 CLUBS OF 689 ADDED 1<br>OR MORE NEW MEMBERS | GENDER DISTRIBUTION                   |                 |  |
|-------------------------|-----------|-------------------------------------------------|---------------------------------------|-----------------|--|
|                         |           |                                                 | MALE                                  | 17,726 (74.56%) |  |
|                         |           |                                                 | FEMALE                                | 6,049 (25.44%)  |  |
| DROPPED MEMBERS         |           |                                                 | NON BINARY                            | 0 (0.00%)       |  |
|